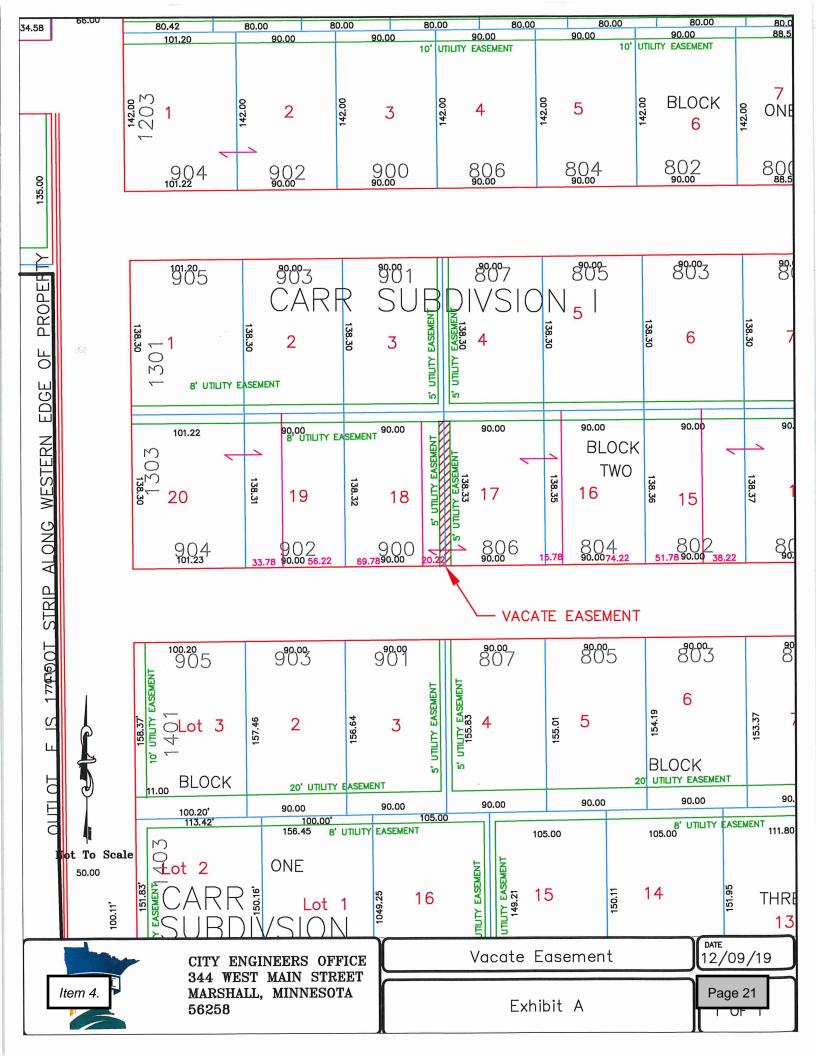

(Code 1976, § 7.07)

http://library.municode.com/print.aspx?h=&clientID=13297&HTMRequest=http%3a%2f... 07/18/2012

| Meeting Date:    | Tuesday, January 14, 2020                                                                                                                                                                                                                                                          |
|------------------|------------------------------------------------------------------------------------------------------------------------------------------------------------------------------------------------------------------------------------------------------------------------------------|
| Category:        | PUBLIC HEARING                                                                                                                                                                                                                                                                     |
| Туре:            | INFO/ACTION                                                                                                                                                                                                                                                                        |
| Subject:         | Vacation of Utility Easements in Carr Subdivision I 2) Consider Resolution Granting Petition to Vacate Utility Easements.                                                                                                                                                          |
| Background       | A signed petition has been received from the owners of all the real property abutting the                                                                                                                                                                                          |
| Information:     | property line between Lots 17 and 18 of Block 2, Carr Subdivision I petitioning vacation of a portion of the 5' utility easement on each side said lot line, excepting the north 8 feet of said easements.                                                                         |
|                  | A map of the petitioned vacation area is attached.                                                                                                                                                                                                                                 |
|                  | The purpose of the vacation is for a condominium being constructed over the easement.                                                                                                                                                                                              |
|                  | A copy of the procedure for vacation of streets by resolution, included in Sec. 62-4 of the Marshall Code of Ordinances, is also attached.                                                                                                                                         |
|                  | All utility companies have been contacted regarding the vacation of the easement. MMU is in the process of obtaining a new easement. MMU requests that the vacation of easement be contingent upon James Carr granting a new utility easement to MMU as shown on the attached map. |
| Fiscal Impact:   | Property owner to reimburse the City for all costs associated with the vacation.                                                                                                                                                                                                   |
| Alternative/     | No alternative actions recommended.                                                                                                                                                                                                                                                |
| Variations:      |                                                                                                                                                                                                                                                                                    |
| Recommendations: | 2) that the Council adopt RESOLUTION NUMBER XXXX, which is the Resolution Granting Petition to Vacate Utility Easements, contingent upon James Carr granting new utility easements to MMU as shown on the attached map.                                                            |

### RESOLUTION GRANTING A PETITION FOR VACATION OF UTILITY EASEMENTS IN THE CITY OF MARSHALL

WHEREAS, a petition has been received from the owners of all the real property abutting the property line between Lots 17 and 18 of Block 2, Carr Subdivision I petitioning vacation of a portion of the 5' utility easement on each side of said lot line, excepting the north 8 feet of said easements in the City of Marshall, County of Lyon, State of Minnesota; legally described and shown on the map, as per attached Exhibit A, to-wit;