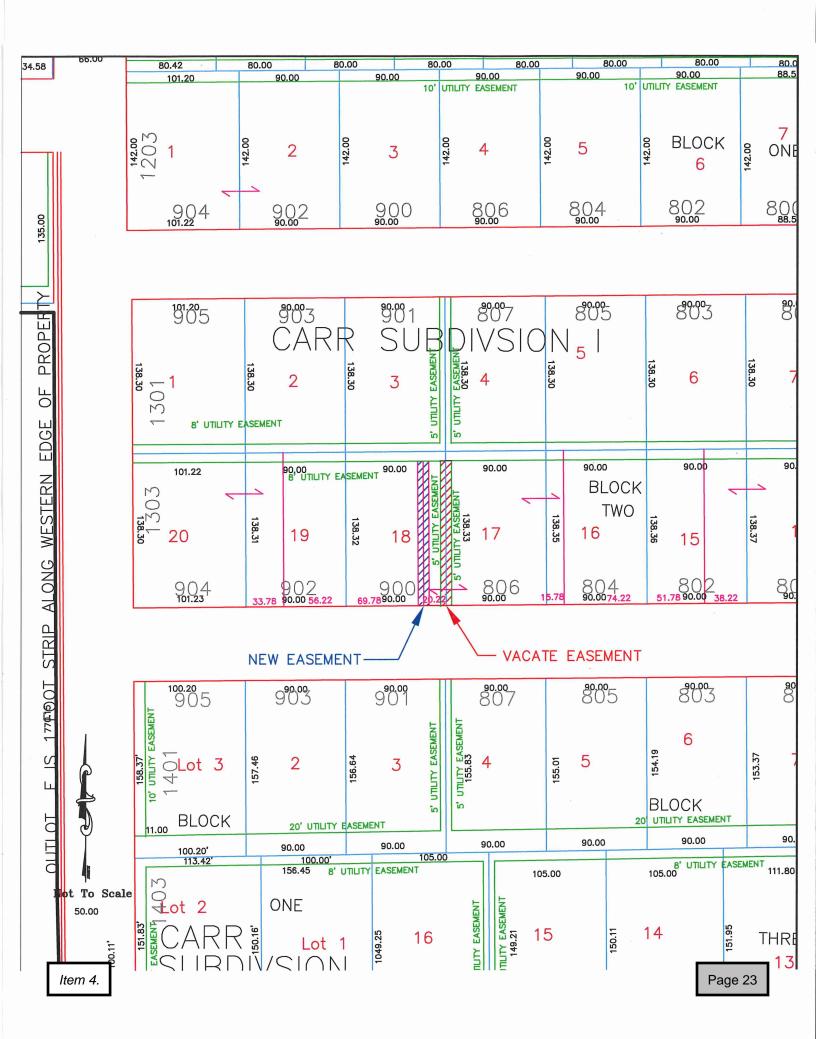

|            | Mayor |
|------------|-------|
| Attest:    |       |
|            |       |
| City Clerk |       |

Item 2.

| Meeting Date:    | Tuesday, January 14, 2020                                                                                                                                                                                                                                                          |
|------------------|------------------------------------------------------------------------------------------------------------------------------------------------------------------------------------------------------------------------------------------------------------------------------------|
| Category:        | PUBLIC HEARING                                                                                                                                                                                                                                                                     |
| Туре:            | INFO/ACTION                                                                                                                                                                                                                                                                        |
| Subject:         | Vacation of Utility Easements in Carr Subdivision I 1) Public Hearing on Resolution Granting Petition to Vacate Utility Easements.                                                                                                                                                 |
| Background       | A signed petition has been received from the owners of all the real property abutting the                                                                                                                                                                                          |
| Information:     | property line between Lots 17 and 18 of Block 2, Carr Subdivision I petitioning vacation of a portion of the 5' utility easement on each side of said lot line, excepting the north 8 feet of said easements.                                                                      |
|                  | A map of the petitioned vacation area is attached.                                                                                                                                                                                                                                 |
|                  | The purpose of the vacation is for a condominium being constructed over the easement.                                                                                                                                                                                              |
|                  | A copy of the procedure for vacation of streets by resolution, included in Sec. 62-4 of the Marshall Code of Ordinances, is also attached.                                                                                                                                         |
|                  | All utility companies have been contacted regarding the vacation of the easement. MMU is in the process of obtaining a new easement. MMU requests that the vacation of easement be contingent upon James Carr granting a new utility easement to MMU as shown on the attached map. |
| Fiscal Impact:   | Property owner to reimburse the City for all costs associated with the vacation.                                                                                                                                                                                                   |
| Alternative/     | No alternative actions recommended.                                                                                                                                                                                                                                                |
| Variations:      |                                                                                                                                                                                                                                                                                    |
| Recommendations: | 1) that the Council close the public hearing.                                                                                                                                                                                                                                      |
| Recommendations: | 1) that the Council close the public hearing.                                                                                                                                                                                                                                      |

(Code 1976, § 7.07)

http://library.municode.com/print.aspx?h=&clientID=13297&HTMRequest=http%3a%2f... 07/18/2012

| Meeting Date:    | Tuesday, January 14, 2020                                                                                                                                                                                                                                                          |
|------------------|------------------------------------------------------------------------------------------------------------------------------------------------------------------------------------------------------------------------------------------------------------------------------------|
| Category:        | PUBLIC HEARING                                                                                                                                                                                                                                                                     |
| Туре:            | INFO/ACTION                                                                                                                                                                                                                                                                        |
| Subject:         | Vacation of Utility Easements in Carr Subdivision I 2) Consider Resolution Granting Petition to Vacate Utility Easements.                                                                                                                                                          |
| Background       | A signed petition has been received from the owners of all the real property abutting the                                                                                                                                                                                          |
| Information:     | property line between Lots 17 and 18 of Block 2, Carr Subdivision I petitioning vacation of a portion of the 5' utility easement on each side said lot line, excepting the north 8 feet of said easements.                                                                         |
|                  | A map of the petitioned vacation area is attached.                                                                                                                                                                                                                                 |
|                  | The purpose of the vacation is for a condominium being constructed over the easement.                                                                                                                                                                                              |
|                  | A copy of the procedure for vacation of streets by resolution, included in Sec. 62-4 of the Marshall Code of Ordinances, is also attached.                                                                                                                                         |
|                  | All utility companies have been contacted regarding the vacation of the easement. MMU is in the process of obtaining a new easement. MMU requests that the vacation of easement be contingent upon James Carr granting a new utility easement to MMU as shown on the attached map. |
| Fiscal Impact:   | Property owner to reimburse the City for all costs associated with the vacation.                                                                                                                                                                                                   |
| Alternative/     | No alternative actions recommended.                                                                                                                                                                                                                                                |
| Variations:      |                                                                                                                                                                                                                                                                                    |
| Recommendations: | 2) that the Council adopt RESOLUTION NUMBER XXXX, which is the Resolution Granting Petition to Vacate Utility Easements, contingent upon James Carr granting new utility easements to MMU as shown on the attached map.                                                            |

### RESOLUTION GRANTING A PETITION FOR VACATION OF UTILITY EASEMENTS IN THE CITY OF MARSHALL

WHEREAS, a petition has been received from the owners of all the real property abutting the property line between Lots 17 and 18 of Block 2, Carr Subdivision I petitioning vacation of a portion of the 5' utility easement on each side of said lot line, excepting the north 8 feet of said easements in the City of Marshall, County of Lyon, State of Minnesota; legally described and shown on the map, as per attached Exhibit A, to-wit;