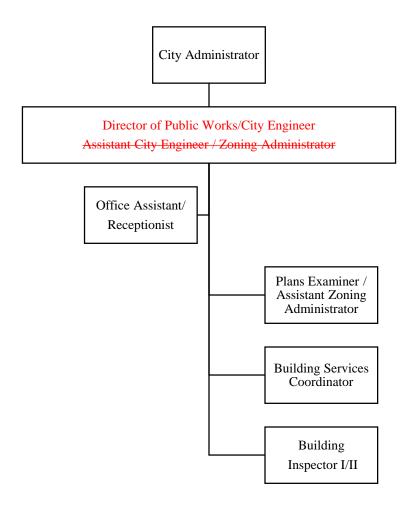

#### **Director of Public Works**

Director of Public Works/ City Engineer Glenn Olson provide a brief schedule of the City Hall Move along with the first part of City Hall construction.