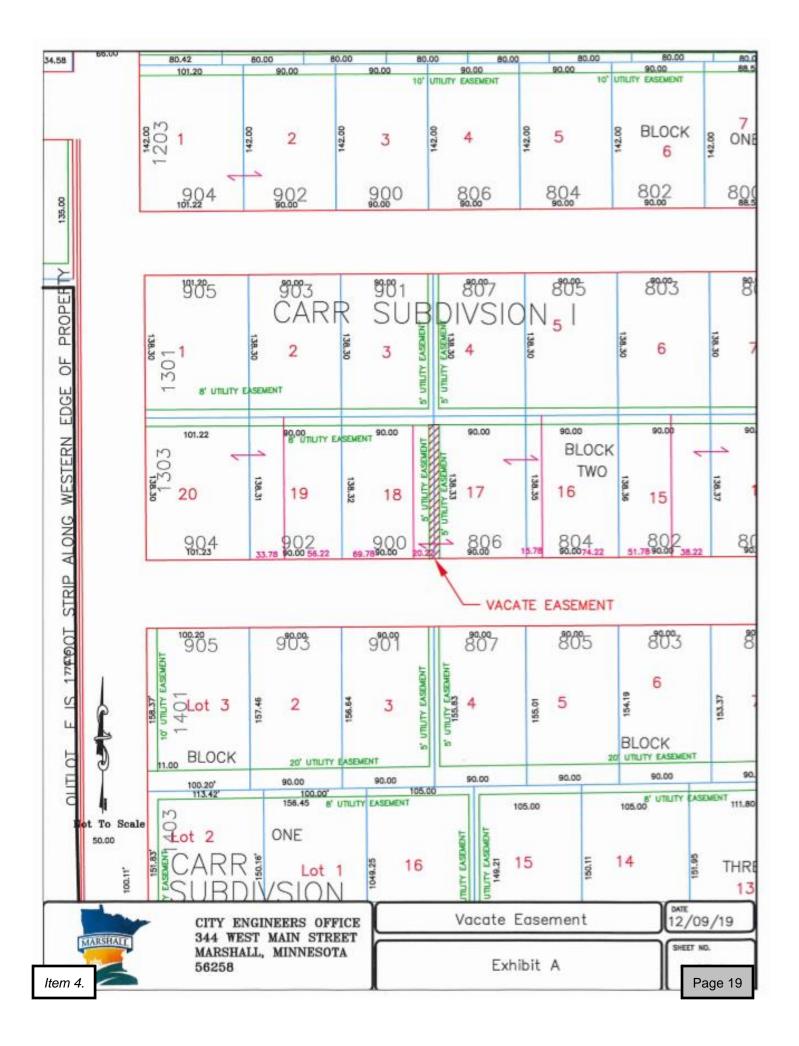

|            | Mayor |
|------------|-------|
| Attest:    |       |
|            |       |
| City Clerk |       |

Item 2.

| Meeting Date:    | Tuesday, January 14, 2020                                                                                                                                                                                                                                                          |
|------------------|------------------------------------------------------------------------------------------------------------------------------------------------------------------------------------------------------------------------------------------------------------------------------------|
| Category:        | PUBLIC HEARING                                                                                                                                                                                                                                                                     |
| Туре:            | INFO/ACTION                                                                                                                                                                                                                                                                        |
| Subject:         | Vacation of Utility Easements in Carr Subdivision I 1) Public Hearing on Resolution Granting Petition to Vacate Utility Easements.                                                                                                                                                 |
| Background       | A signed petition has been received from the owners of all the real property abutting the                                                                                                                                                                                          |
| Information:     | property line between Lots 17 and 18 of Block 2, Carr Subdivision I petitioning vacation of a portion of the 5' utility easement on each side of said lot line, excepting the north 8 feet of said easements.                                                                      |
|                  | A map of the petitioned vacation area is attached.                                                                                                                                                                                                                                 |
|                  | The purpose of the vacation is for a condominium being constructed over the easement.                                                                                                                                                                                              |
|                  | A copy of the procedure for vacation of streets by resolution, included in Sec. 62-4 of the Marshall Code of Ordinances, is also attached.                                                                                                                                         |
|                  | All utility companies have been contacted regarding the vacation of the easement. MMU is in the process of obtaining a new easement. MMU requests that the vacation of easement be contingent upon James Carr granting a new utility easement to MMU as shown on the attached map. |
| Fiscal Impact:   | Property owner to reimburse the City for all costs associated with the vacation.                                                                                                                                                                                                   |
| Alternative/     | No alternative actions recommended.                                                                                                                                                                                                                                                |
| Variations:      |                                                                                                                                                                                                                                                                                    |
| Recommendations: | 1) that the Council close the public hearing.                                                                                                                                                                                                                                      |
| Recommendations: | 1) that the Council close the public hearing.                                                                                                                                                                                                                                      |

### **EXHIBIT A**

A portion of the 5' utility easement on each side of the lot line between Lots 17 and 18 of Block 2, Carr Subdivision I, excepting the north 8 feet of said easement.

Item 4. Page 18