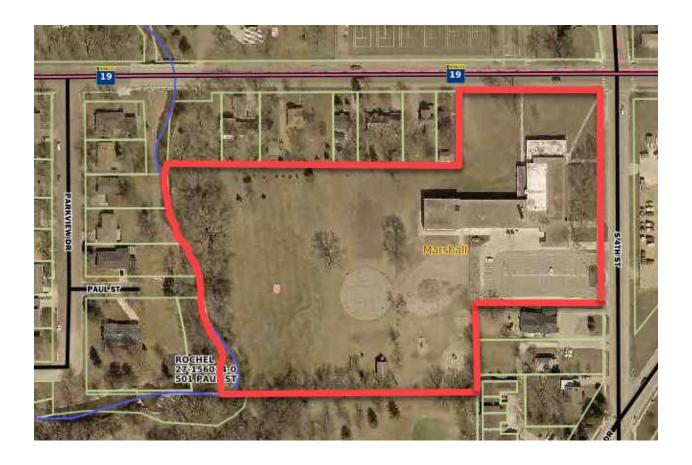

|            | Mayor |
|------------|-------|
| Attest:    |       |
|            |       |
| City Clerk |       |

Item 2.

| Meeting Date:    | Tuesday, January 14, 2020                                                                                                                                                                                                                                                          |
|------------------|------------------------------------------------------------------------------------------------------------------------------------------------------------------------------------------------------------------------------------------------------------------------------------|
| Category:        | PUBLIC HEARING                                                                                                                                                                                                                                                                     |
| Туре:            | INFO/ACTION                                                                                                                                                                                                                                                                        |
| Subject:         | Vacation of Utility Easements in Carr Subdivision I 1) Public Hearing on Resolution Granting Petition to Vacate Utility Easements.                                                                                                                                                 |
| Background       | A signed petition has been received from the owners of all the real property abutting the                                                                                                                                                                                          |
| Information:     | property line between Lots 17 and 18 of Block 2, Carr Subdivision I petitioning vacation of a portion of the 5' utility easement on each side of said lot line, excepting the north 8 feet of said easements.                                                                      |
|                  | A map of the petitioned vacation area is attached.                                                                                                                                                                                                                                 |
|                  | The purpose of the vacation is for a condominium being constructed over the easement.                                                                                                                                                                                              |
|                  | A copy of the procedure for vacation of streets by resolution, included in Sec. 62-4 of the Marshall Code of Ordinances, is also attached.                                                                                                                                         |
|                  | All utility companies have been contacted regarding the vacation of the easement. MMU is in the process of obtaining a new easement. MMU requests that the vacation of easement be contingent upon James Carr granting a new utility easement to MMU as shown on the attached map. |
| Fiscal Impact:   | Property owner to reimburse the City for all costs associated with the vacation.                                                                                                                                                                                                   |
| Alternative/     | No alternative actions recommended.                                                                                                                                                                                                                                                |
| Variations:      |                                                                                                                                                                                                                                                                                    |
| Recommendations: | 1) that the Council close the public hearing.                                                                                                                                                                                                                                      |
| Recommendations: | 1) that the Council close the public hearing.                                                                                                                                                                                                                                      |

### PETITION FOR VACATION OF UTILITY EASEMENT

|                              | nber <u>K</u> , 2019  City Council of Marshall, M                                                                  | linnesota:                                                                                                    |                                                                                                                                   |
|------------------------------|--------------------------------------------------------------------------------------------------------------------|---------------------------------------------------------------------------------------------------------------|-----------------------------------------------------------------------------------------------------------------------------------|
| Lots 1<br>that the<br>the No | 7 and 18 of Block 2, Carr<br>e five foot (5') utility ease<br>rth 8 feet).                                         | Subdivision I to the oment on each side of                                                                    | ting the property line between city of Marshall hereby petition said lot line be vacated (except                                  |
| adjace                       | nt property owners equal to                                                                                        | footage of the propert                                                                                        | be divided among the yadjacent to such vacation.                                                                                  |
|                              | PARCEL #/<br>ADDRESS                                                                                               | OWNER(S)                                                                                                      | OWNER(S)<br>SIGNATURE(S)                                                                                                          |
| 1.                           | 27-143026-0                                                                                                        | James Carr                                                                                                    | X garallen                                                                                                                        |
| 2.                           |                                                                                                                    |                                                                                                               |                                                                                                                                   |
| 3.                           |                                                                                                                    |                                                                                                               |                                                                                                                                   |
| 4.                           |                                                                                                                    |                                                                                                               |                                                                                                                                   |
| 5.                           | e anno a communicate a marine la di ini di la di la cida cida communicati ne communicati ne de la communicati<br>R | entere e 20, m. e. est de 196 e enteres (1860 e en enteres 200 e enteres 200 e enteres 200 e enteres 200 e en |                                                                                                                                   |
| Applica<br>applica           | tion fee upon filing. In add<br>to this application, which a                                                       | by submit this Petition<br>lition, I understand I w<br>re due and payable reg                                 | for Vacation. I agree to pay the ill be billed for any direct costs ardless of approval or denial by are not limited to, postage, |
|                              |                                                                                                                    |                                                                                                               | esolution of Fees & Rates).                                                                                                       |
| Signatu                      | ure – James Carr                                                                                                   | James Carr<br>Printed Name                                                                                    |                                                                                                                                   |
|                              |                                                                                                                    |                                                                                                               | d to be signed by the required he improvement petitioned for.                                                                     |
| City Cle                     | erk                                                                                                                |                                                                                                               |                                                                                                                                   |
|                              |                                                                                                                    |                                                                                                               | Pd 100°=                                                                                                                          |
|                              |                                                                                                                    |                                                                                                               | 12 - 4-2019                                                                                                                       |
|                              |                                                                                                                    |                                                                                                               | # 19032                                                                                                                           |