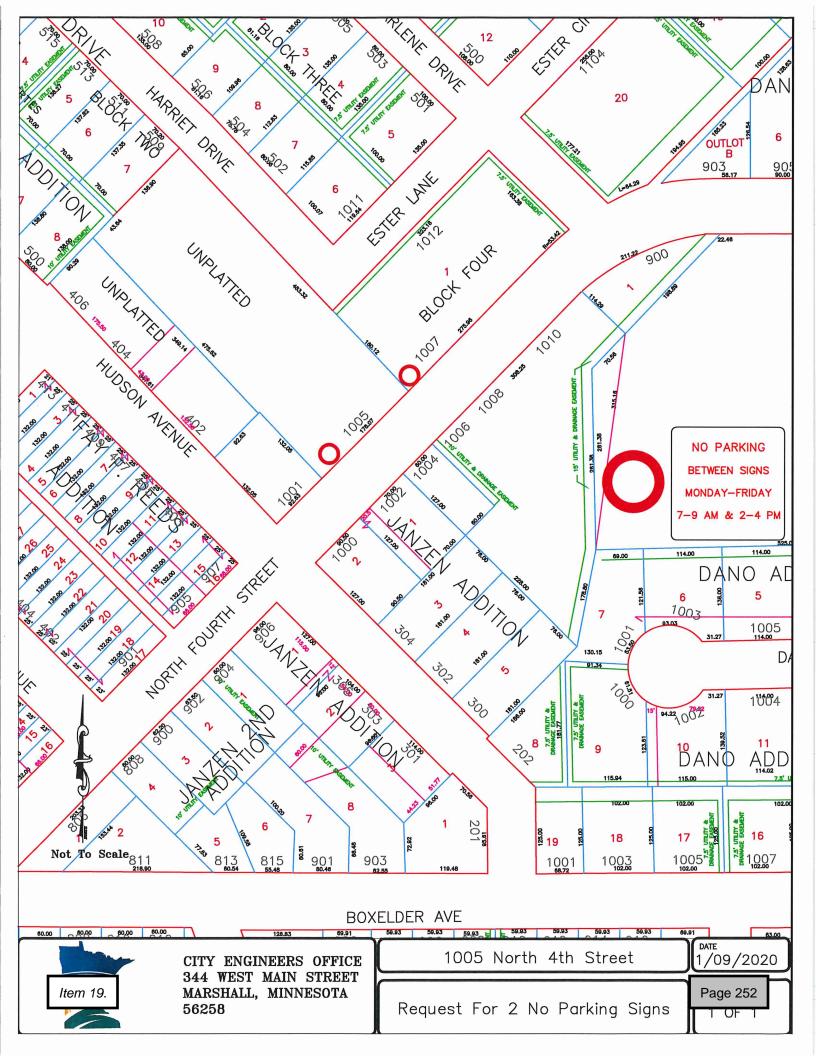

Item 1.

| Meeting Date:    | Tuesday, January 14, 2020                                                                                                                       |
|------------------|-------------------------------------------------------------------------------------------------------------------------------------------------|
| Category:        | NEW BUSINESS                                                                                                                                    |
| Туре:            | ACTION                                                                                                                                          |
| Subject:         | Consider approval of the minutes of the regular meeting held on December 17, 2019                                                               |
| Background       | Enclosed are the minutes of the regular meeting held on December 17, 2019.                                                                      |
| Information:     |                                                                                                                                                 |
| Fiscal Impact:   | None                                                                                                                                            |
| Alternative/     | Staff encourages City Council Members to provide any suggested corrections to the                                                               |
| Variations:      | minutes in writing to City Clerk Kyle Box, prior to the meeting. We then could potentially incorporate proposed amended minutes at the meeting. |
| Recommendations: | that the minutes of the regular meeting on December 17, 2019 be approved as filed with each member and that the reading of the same be waived.  |